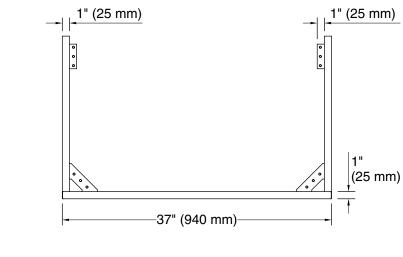

## **Technical Information**

All product dimensions are nominal.

Material: Stainless Steel