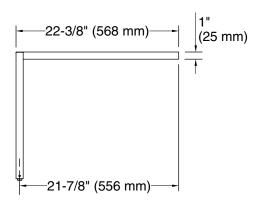

## **Technical Information**

All product dimensions are nominal.

Material: Stainless Steel